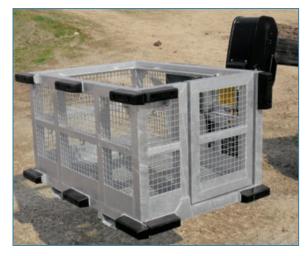

#### - Robust & shielded design structure with multiple protective bumpers

- Compliant with the highest safety relevant standards
- Continuous monitoring of the machine stability and basket loading
- Crush proof 30mm door gap and wrap around internal hand rail

#### **SPECIFICATIONS**

| Max capacity | 1200 kg/2645 Lbs - 3 people                         |
|--------------|-----------------------------------------------------|
| Structure    | Strong structure which can withstand a 3 ton impact |
| Safety       | IP67 safety sensors, shielded against impacts       |
| Material     | Galvanised                                          |