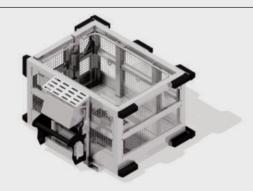

#### **UNDERGROUND MINE BASKET**

#### - Robust & shielded design structure with multiple protective bumpers

- Compliant with the highest safety relevant standards
- Continuous monitoring of the machine stability and basket loading
- Crush proof 30mm door gap and wrap around internal hand rail

#### **SPECIFICATIONS**

| Max capacity | 1200 kg/2645 Lbs - 3 people                         |
|--------------|-----------------------------------------------------|
| Structure    | Strong structure which can withstand a 3 ton impact |
| Safety       | IP67 safety sensors, shielded against impacts       |
| Material     | Galvanised                                          |