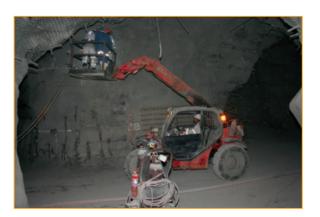

## **1, 2, 3 ACTION!**

**MANITOU** makes your personnel elevation in underground mines...

## MORE PRODUCTIVE

- Spacious but compact dimensions

- to ease access through underground galleries - **Smooth, accurate and intuitive** controls from basket
- High capacity to transport materials and equipment
- Full rough terrain capabilities