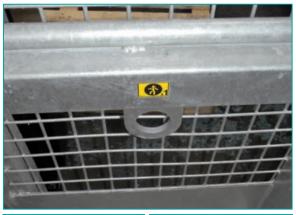

#### - Robust & shielded design structure with multiple protective bumpers

- Compliant with the highest safety relevant standards
- Continuous monitoring of the machine stability and basket loading
- Crush proof 30mm door gap and wrap around internal hand rail