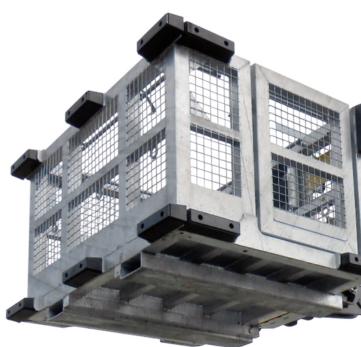

#### - Robust & shielded design structure with multiple protective bumpers

- Compliant with the highest safety relevant standards
- Continuous monitoring of the machine stability and basket loading
- Crush proof 30mm door gap and wrap around internal hand rail

#### **SPECIFICATIONS**

| Max capacity | 1200 kg/2645 Lbs - 3 people                         |
|--------------|-----------------------------------------------------|
| Structure    | Strong structure which can withstand a 3 ton impact |
| Safety       | IP67 safety sensors, shielded against impacts       |
| Material     | Galvanised                                          |

## MORE PRODUCTIVE

- Spacious but compact dimensions

- to ease access through underground galleries - **Smooth, accurate and intuitive** controls from basket
- High capacity to transport materials and equipment
- Full rough terrain capabilities