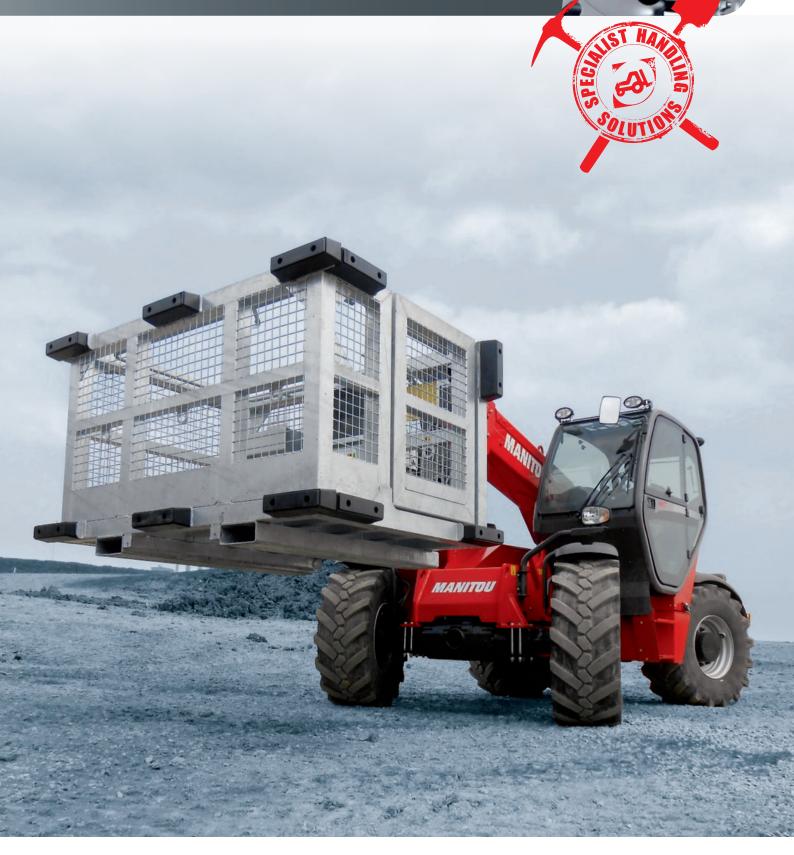

# **UNDERGROUND MINE BASKET**

**MINING Solutions** 

## **1, 2, 3 ACTION!**

**MANITOU** makes your personnel elevation in underground mines...

#### **SPECIFICATIONS**

| Max capacity | 1200 kg/2645 Lbs - 3 people                         |
|--------------|-----------------------------------------------------|
| Structure    | Strong structure which can withstand a 3 ton impact |
| Safety       | IP67 safety sensors, shielded against impacts       |
| Material     | Galvanised                                          |