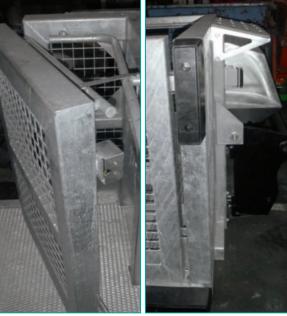

#### - Robust & shielded design structure with multiple protective bumpers

- Compliant with the highest safety relevant standards
- Continuous monitoring of the machine stability and basket loading
- Crush proof 30mm door gap and wrap around internal hand rail