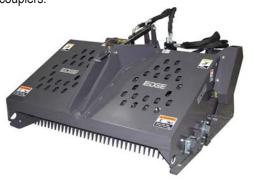

## **OPERATIONAL BASICS**

The EDGE auto rake will groom, finish soil, and remove rocks up to 6" (152 mm) in diameter. This attachment will place rocks and debris in its bucket for dumping at a chosen location later. The EDGE auto rake is available in 66" (1676 mm) and 76" (1930 mm) lengths and comes complete with hoses and flat face couplers.

## **FEATURES**

- Ideal for grooming and finishing soil for seeding
- Picks up rocks from 3/4" (19 mm) to 6" (152 mm) in diameter
- Easy to dump bucket

|                                         | Radial Skid Loaders |  |   |   |   | Vertical Skid Loaders |   | Track Loaders  |               |                | Articulated Loaders |   |                  |     |          |             |             |
|-----------------------------------------|---------------------|--|---|---|---|-----------------------|---|----------------|---------------|----------------|---------------------|---|------------------|-----|----------|-------------|-------------|
| Machine Compatibility<br>Gehl / Mustang |                     |  |   |   |   |                       |   | V270/<br>2700V | V330<br>3300V | V400/<br>4000V |                     |   | RT250/<br>2500RT | 340 | 540      | 650/<br>608 | 750/<br>708 |
| *Auto Rake                              |                     |  | + | + | + | +                     | + | <b>*</b>       | <b>*</b>      | <b>*</b>       | +                   | + | •                |     | <b>*</b> | <b>*</b>    | •           |