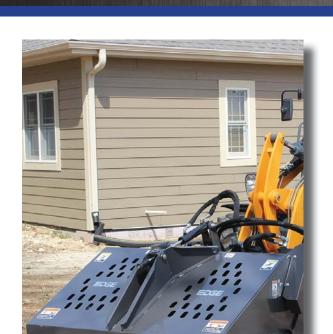

## **EDGE® AUTO RAKE**

From turf and seeding projects to heavy duty landscaping, there is an EDGE rake attachment available to turn your compact loader into a valuable landscaping machine. The EDGE auto rake is the ideal attachment for grooming and finishing soil for seeding.

## **OPERATIONAL BASICS**

The EDGE auto rake will groom, finish soil, and remove rocks up to 6" (152 mm) in diameter. This attachment will place rocks and debris in its bucket for dumping at a chosen location later. The EDGE auto rake is available in 66" (1676 mm) and 76" (1930 mm) lengths and comes complete with hoses and flat face couplers.

## **FEATURES**

- Ideal for grooming and finishing soil for seeding
- Picks up rocks from 3/4" (19 mm) to 6" (152 mm) in diameter
- Easy to dump bucket

|                                         | Radial Skid Loaders |  |   |   |   | Vertical Skid Loaders |   | Track Loaders  |               |                | Articulated Loaders |   |                  |     |          |             |             |
|-----------------------------------------|---------------------|--|---|---|---|-----------------------|---|----------------|---------------|----------------|---------------------|---|------------------|-----|----------|-------------|-------------|
| Machine Compatibility<br>Gehl / Mustang |                     |  |   |   |   |                       |   | V270/<br>2700V | V330<br>3300V | V400/<br>4000V |                     |   | RT250/<br>2500RT | 340 | 540      | 650/<br>608 | 750/<br>708 |
| *Auto Rake                              |                     |  | + | + | + | +                     | + | <b>*</b>       | <b>*</b>      | <b>*</b>       | +                   | + | •                |     | <b>*</b> | <b>*</b>    | •           |