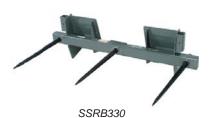

Triple bale spears are capable of moving standard or large rectangular bales from 3,000 to 4,000 lbs (1360 to 1814 kg). Bolt-in tapered tine lengths are 26" and 42" (550 mm and 1067 mm) depending on model. An optional upright kit with 12" x 1" diameter stabilizer spikes allows two large square bales to be moved at one time.

## **SPECIFICATIONS**

|                                | Weight   |                           | Cap.      |                  |
|--------------------------------|----------|---------------------------|-----------|------------------|
| Model                          | (lbs/kg) | Tine Length (in/mm)       | (lb/kg)   | Bale Type        |
| SSB-2200                       | 129/59   | (1) 42/1067<br>(2) 12/305 | 2200/998  | Round            |
| SSB-3000                       | 146/66   | 42/1067                   | 3000/1360 | Round            |
| SSRB-330                       | 165/75   | 26/660                    | 3000/1360 | Square/Rectangle |
| SSRB-340                       | 190/86   | 42/1067                   | 4000/1814 | Square/Rectangle |
| Bolt-On Upright Kit (optional) | 32/15    | 42/1067                   | -         | -                |