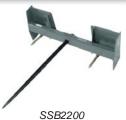

## **OPERATIONAL BASICS**

EDGE bale spears come in three options: single spear, double spear and triple spear. The single and double bale spears will move round bales from 2,200 to 3,000 lbs (997 to 1360 kg). The bolt-in tapered spears have a useable length of 42" (1067 mm). The 12" stabilizer tines are 1" in diameter.

## **SPECIFICATIONS**

|                                | Weight   |                           | Cap.      |                  |
|--------------------------------|----------|---------------------------|-----------|------------------|
| Model                          | (lbs/kg) | Tine Length (in/mm)       | (lb/kg)   | Bale Type        |
| SSB-2200                       | 129/59   | (1) 42/1067<br>(2) 12/305 | 2200/998  | Round            |
| SSB-3000                       | 146/66   | 42/1067                   | 3000/1360 | Round            |
| SSRB-330                       | 165/75   | 26/660                    | 3000/1360 | Square/Rectangle |
| SSRB-340                       | 190/86   | 42/1067                   | 4000/1814 | Square/Rectangle |
| Bolt-On Upright Kit (optional) | 32/15    | 42/1067                   | -         | -                |