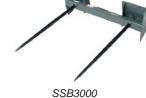

## **OPERATIONAL BASICS**

EDGE bale spears come in three options: single spear, double spear and triple spear. The single and double bale spears will move round bales from 2,200 to 3,000 lbs (997 to 1360 kg). The bolt-in tapered spears have a useable length of 42" (1067 mm). The 12" stabilizer tines are 1" in diameter.

## **SPECIFICATIONS**

|                                | Weight   |                           | Cap.      |                  |
|--------------------------------|----------|---------------------------|-----------|------------------|
| Model                          | (lbs/kg) | Tine Length (in/mm)       | (lb/kg)   | Bale Type        |
| SSB-2200                       | 129/59   | (1) 42/1067<br>(2) 12/305 | 2200/998  | Round            |
| SSB-3000                       | 146/66   | 42/1067                   | 3000/1360 | Round            |
| SSRB-330                       | 165/75   | 26/660                    | 3000/1360 | Square/Rectangle |
| SSRB-340                       | 190/86   | 42/1067                   | 4000/1814 | Square/Rectangle |
| Bolt-On Upright Kit (optional) | 32/15    | 42/1067                   | -         | -                |