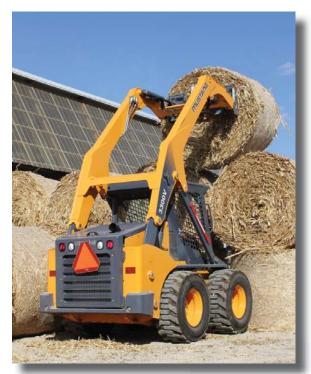

## **EDGE® BALE SPEARS**

Farmers and other agricultural professionals can appreciate the increased productivity of a skid steer with the addition of any EDGE bale spear attachment. Whether you're moving a round or square bale, you are sure to find the bale mover that is right for you.

## **OPERATIONAL BASICS**

EDGE bale spears come in three options: single spear, double spear and triple spear. The single and double bale spears will move round bales from 2,200 to 3,000 lbs (997 to 1360 kg). The bolt-in tapered spears have a useable length of 42" (1067 mm). The 12" stabilizer tines are 1" in diameter.

Triple bale spears are capable of moving standard or large rectangular bales from 3,000 to 4,000 lbs (1360 to 1814 kg). Bolt-in tapered tine lengths are 26" and 42" (550 mm and 1067 mm) depending on model. An optional upright kit with 12" x 1" diameter stabilizer spikes allows two large square bales to be moved at one time.