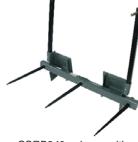

Triple bale spears are capable of moving standard or large rectangular bales from 3,000 to 4,000 lbs (1360 to 1814 kg). Bolt-in tapered tine lengths are 26" and 42" (550 mm and 1067 mm) depending on model. An optional upright kit with 12" x 1" diameter stabilizer spikes allows two large square bales to be moved at one time.

SSRB340 - shown with optional uprights