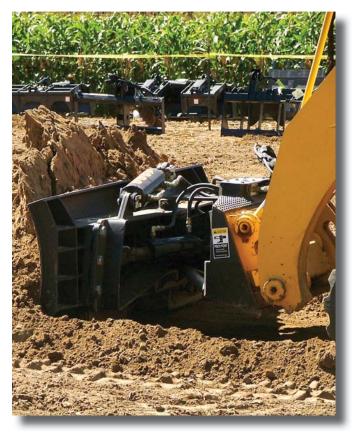

## **EDGE® DOZER BLADES**

So simple, yet so vital, the EDGE dozer blade has stood the test of time. You'll find different blades for a variety of settings, conditions, and uses, including scraping and leveling, and flood cleanup.

## **OPERATIONAL BASICS**

EDGE dozer blades are available in sizes ranging from 72" (1828 mm) to 108" (2743 mm) and feature 30 degree right and left angling, and 10 degree right and left tilt. EDGE dozer blades have replaceable cutting edges, hoses and flat-faced couplers included. Control harness adapters are sold separately. Dozer's must be ordered with an adapter. *Note: EDGE dozer blades are not to be used for snow removal.* 

## **FEATURES**

- Heavy duty blade with 30 degree angle and 10 degree tilt
- Electro-hydraulic angle and tilt right from the cab
- Available in sizes from 72" (1828 mm) and 108" (2743 mm)

|                                         | Radial Skid Loaders |                |                |                |                |                |                | Vertical Skid Loaders |               |                | Track Loaders    |                  |                  |
|-----------------------------------------|---------------------|----------------|----------------|----------------|----------------|----------------|----------------|-----------------------|---------------|----------------|------------------|------------------|------------------|
| Machine Compatibility<br>Gehl / Mustang | 3640E/<br>2026      | R135/<br>1350R | R150/<br>1500R | R165/<br>1650R | R190/<br>1900R | R220/<br>2200R | R260/<br>2600R | V270/<br>2700V        | V330<br>3300V | V400/<br>4000V | RT175/<br>1750RT | RT210/<br>2100RT | RT250/<br>2500RT |
| *Dozer Blades                           |                     |                |                | +              | +              | +              | +              | <b>*</b>              | +             | •              | +                | +                | +                |