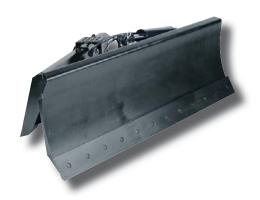

## **EDGE® DOZER BLADES**

So simple, yet so vital, the EDGE dozer blade has stood the test of time. You'll find different blades for a variety of settings, conditions, and uses, including scraping and leveling, and flood cleanup.

## **OPERATIONAL BASICS**

EDGE dozer blades are available in sizes ranging from 72" (1828 mm) to 108" (2743 mm) and feature 30 degree right and left angling, and 10 degree right and left tilt. EDGE dozer blades have replaceable cutting edges, hoses and flat-faced couplers included. Control harness adapters are sold separately. Dozer's must be ordered with an adapter. *Note: EDGE dozer blades are not to be used for snow removal.* 

## **FEATURES**

- Heavy duty blade with 30 degree angle and 10 degree tilt
- Electro-hydraulic angle and tilt right from the cab
- Available in sizes from 72" (1828 mm) and 108" (2743 mm)

|                                         | Radial Skid Loaders |                |                |                |                |                |                | Vertical Skid Loaders |               |                | Track Loaders    |                  |                  |
|-----------------------------------------|---------------------|----------------|----------------|----------------|----------------|----------------|----------------|-----------------------|---------------|----------------|------------------|------------------|------------------|
| Machine Compatibility<br>Gehl / Mustang | 3640E/<br>2026      | R135/<br>1350R | R150/<br>1500R | R165/<br>1650R | R190/<br>1900R | R220/<br>2200R | R260/<br>2600R | V270/<br>2700V        | V330<br>3300V | V400/<br>4000V | RT175/<br>1750RT | RT210/<br>2100RT | RT250/<br>2500RT |
| *Dozer Blades                           |                     |                |                | +              | +              | +              | +              | <b>*</b>              | +             | •              | +                | +                | +                |