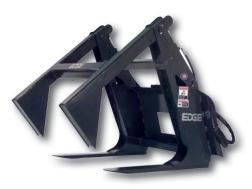

## EDGE® LOG GRAPPLE

Handling brush, awkward debris, logs and more is made easy with the right grapple. The EDGE log grapple is designed for handling and transporting logs, pipes, brush and other bulky materials.

### **OPERATIONAL BASICS**

The EDGE log grapple features 2" (51 mm) x 8" (203 mm) cylinders, and will close to material as small as 6" (152 mm). This attachment includes hoses and flat face couplers. The capacity must be based on load capacity of the compact loader, not the attachment.

#### FEATURES

**SPECIFICATIONS** 

- Designed to handle logs, pipes and awkward materials
- Cylinders close to material as small as 6" (152 mm) in diameter
- Capacity must be based on load of compact loader, not the attachment