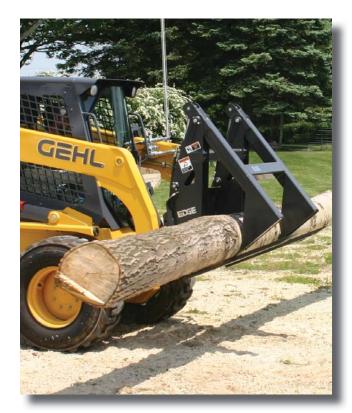

## EDGE® LOG GRAPPLE

Handling brush, awkward debris, logs and more is made easy with the right grapple. The EDGE log grapple is designed for handling and transporting logs, pipes, brush and other bulky materials.

### **OPERATIONAL BASICS**

The EDGE log grapple features 2" (51 mm) x 8" (203 mm) cylinders, and will close to material as small as 6" (152 mm). This attachment includes hoses and flat face couplers. The capacity must be based on load capacity of the compact loader, not the attachment.

#### FEATURES

**SPECIFICATIONS** 

- Designed to handle logs, pipes and awkward materials
- Cylinders close to material as small as 6" (152 mm) in diameter
- Capacity must be based on load of compact loader, not the attachment