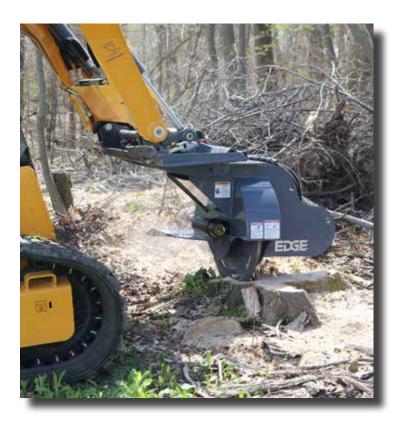

# EDGE® SELF-FEEDING STUMP GRINDER

The EDGE self-feeding stump grinder is the perfect attachment for arborists, landscapers, large contractors or maintenance crews. This unit has a unique hinged pivot self-feeding design for grinding stumps up to 30" (760 mm) wide and as deep as 10" (254 mm) below ground in minutes. Easy hook-up and removal from most compact loaders.

## **OPERATIONAL BASICS**

The EDGE stump grinder features a 24" (609 mm) cutting wheel with 36 teeth and is compact for easy transport and storage. The hydraulic controls are simple and easy to operate and there is no need for a separate electronic control box. Comes complete with hoses and flat face couplers.

### FEATURES

- Economical and easy to use stump grinder
- Hinged pivot self-feeding design for efficient operation
- 24" cutting wheel grinds stumps up to 30" wide and 10" below ground
- Easy to hook up and remove
- No need for a separate electric control box