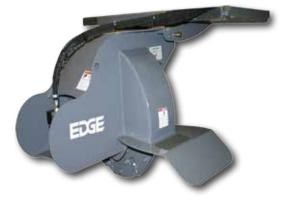

# EDGE® SELF-FEEDING STUMP GRINDER

The EDGE self-feeding stump grinder is the perfect attachment for arborists, landscapers, large contractors or maintenance crews. This unit has a unique hinged pivot self-feeding design for grinding stumps up to 30" (760 mm) wide and as deep as 10" (254 mm) below ground in minutes. Easy hook-up and removal from most compact loaders.

## **OPERATIONAL BASICS**

The EDGE stump grinder features a 24" (609 mm) cutting wheel with 36 teeth and is compact for easy transport and storage. The hydraulic controls are simple and easy to operate and there is no need for a separate electronic control box. Comes complete with hoses and flat face couplers.

### FEATURES

- Economical and easy to use stump grinder
- Hinged pivot self-feeding design for efficient operation
- 24" cutting wheel grinds stumps up to 30" wide and 10" below ground
- Easy to hook up and remove
- No need for a separate electric control box