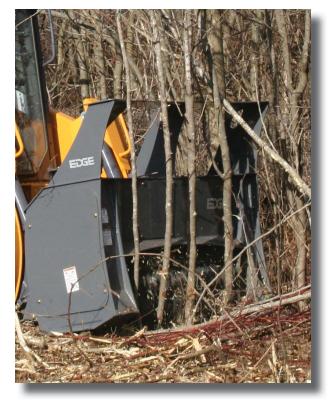

## **EDGE® BRUSH MULCHER**

The EDGE brush mulcher attachment is designed for efficient mulching of brush in land clearing applications on standard-flow hydraulics. This powerful machine is equipped with a safety pusher bar to push brush or small trees down and allow the mulcher teeth to contact the lower portion of the brush to mulch it up to 1" below ground. The rest of the plant is mulched as the machine moves through the working area.

## OPERATIONAL BASICS

The EDGE brush mulcher features 96 carbide-tipped teeth for long tooth life, smooth operation and fine mulch. The rotor is designed with 6 staggered rows of teeth around the circumference that cut into and mulch wood material as it moves into the rotor. It also features a rear chain shield and a pressure gauge on the back of the mulcher for the operator to monitor hydraulic pressure while operating. A relief valve in the hydraulic circuit is also featured to prevent overloading of the drive components. This unit comes complete with hoses and flat face couplers.