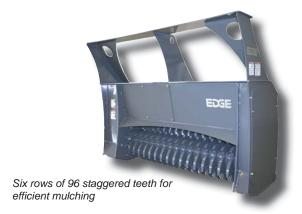

## OPERATIONAL BASICS

The EDGE brush mulcher features 96 carbide-tipped teeth for long tooth life, smooth operation and fine mulch. The rotor is designed with 6 staggered rows of teeth around the circumference that cut into and mulch wood material as it moves into the rotor. It also features a rear chain shield and a pressure gauge on the back of the mulcher for the operator to monitor hydraulic pressure while operating. A relief valve in the hydraulic circuit is also featured to prevent overloading of the drive components. This unit comes complete with hoses and flat face couplers.